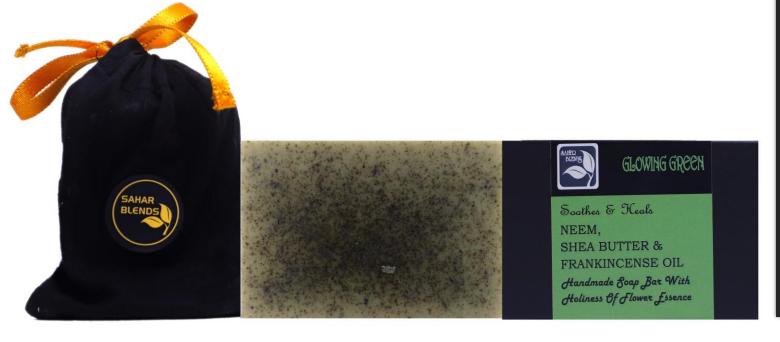

Soaps with Flower Essences Our USP

The flower essences work extremely well with essential oils. They can be combined to create a soothing bathing experience that will support you immensely during the relaxing or rejuvenating process by bolstering positive vibrations, emotions and thoughts.

## OUR COLLECTION OF HANDMADE NATURAL SOAPS

With Essential Oils and Flower Essences

#### Soaps for Different Skin Types



**DRY SKIN** 



**OILY SKIN** 



ACNE PRONE SKIN



AGEING SKIN



NORMAL SKIN







**Very Dry Skin** 

## BLACK BEAUTY





**Oily Skin** 

## BOLD BLACK





**Normal Skin** 

## CAPRICIOUS COFFEE





#### **All Skin Types**

### COOL PHOOL





#### Acne-Prone Types

### ETHNIC EARTH





#### **All Skin Type**

## GENTLE TOUCH





#### **Dry Skin**

### GIFTED GREEN





#### **All Skin Type**

### GLOWING GREEN



#### **All Skin Types**

### GREEN GALORE

P0309



Smoothens & Rejuvenates NEEM, GOAT MILK & LAVENDER OIL Handmade Soap Bar With Holiness of Flower Essence





#### **All Skin Types**

### HEAVEN HYDRATION





#### **Ageing Skin**

### KESAR CHARISMA





**Oily Skin** 

### MORNING PUNCH





# **Oily Skin** NATURE FRESH P0313





**Normal Skin** 

## PAPAYA PROTECTION





#### **Dry Skin**

## PEACEFUL POTATO





# **Oily Skin** PLACID PAPAYA P0316





## Oily Skin

## PLAYFUL POTATO





## **Acne-Prone** Skin **READY TO** BLOOM P0318





#### **All Skin Types**

## RICH PAPAYA





#### **Oily Skin**

#### SACRED SANDALWOOD





**Oily Skin** 

#### SERENE SANDALWOOD





#### **Normal Skin**

#### SHEER SOFTNESS



Handmade Soap B