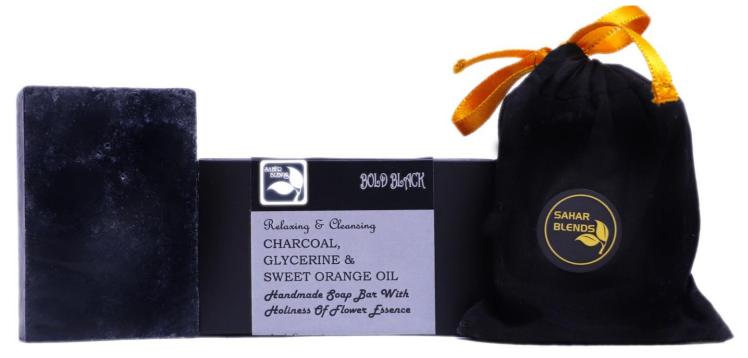

made chemicals found in most commercially offered skincare products. Fragrance oils are problematic because these compounds are drying and irritating to the skin, and are highly toxic, causing many other potentially serious health problems.

## Handmade Soaps with Flower Essences Our USP

The flower essences work extremely well with essential oils. They can be combined to create a soothing bathing experience that will support you immensely during the relaxing or rejuvenating process by bolstering positive vibrations, emotions and thoughts.

## OUR COLLECTION OF HANDMADE NATURAL SOAPS

With Essential Oils and Flower Essences

#### Soaps for Different Skin Types



**DRY SKIN** 



**OILY SKIN** 



ACNE PRONE SKIN



AGEING SKIN



NORMAL SKIN







**Very Dry Skin** 

## BLACK BEAUTY





**Oily Skin** 

## BOLD BLACK





**Normal Skin** 

## CAPRICIOUS COFFEE





#### **All Skin Types**

### COOL PHOOL





#### Acne-Prone Types

### ETHNIC EARTH





#### **All Skin Type**

## GENTLE TOUCH





#### **Dry Skin**

### GIFTED GREEN





#### **All Skin Type**

### GLOWING GREEN



#### **All Skin Types**

### GREEN GALORE

P0309



Smoothens & Rejuvenates NEEM, GOAT MILK & LAVENDER OIL Handmade Soap Bar With Holiness of Flower Essence





#### **All Skin Types**

### HEAVEN HYDRATION





#### **Ageing Skin**

### KESAR CHARISMA





**Oily Skin** 

### MORNING PUNCH





# **Oily Skin** NATURE FRESH P0313





**Normal Skin** 

## PAPAYA PROTECTION





#### **Dry Skin**

## PEACEFUL POTATO





# **Oily Skin** PLACID PAPAYA P0316





## Oily Skin

## PLAYFUL POTATO