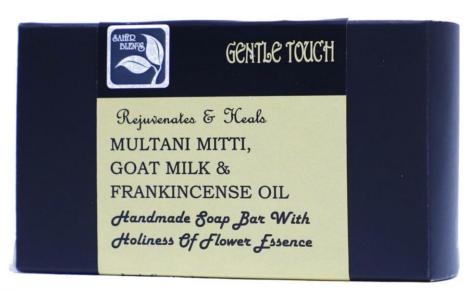

are highly toxic, causing many other potentially serious health problems.

## Handmade Soaps with Flower Essences Our USP

The flower essences work extremely well with essential oils. They can be combined to create a soothing bathing experience that will support you immensely during the relaxing or rejuvenating process by bolstering positive vibrations, emotions and thoughts.

## OUR COLLECTION OF HANDMADE NATURAL SOAPS

With Essential Oils and Flower Essences

#### Soaps for Different Skin Types



**DRY SKIN** 



**OILY SKIN** 



ACNE PRONE SKIN



AGEING SKIN



NORMAL SKIN







**Very Dry Skin** 

## BLACK BEAUTY





**Oily Skin** 

## BOLD BLACK





**Normal Skin** 

## CAPRICIOUS COFFEE





#### **All Skin Types**

### COOL PHOOL





#### Acne-Prone Types

### ETHNIC EARTH





#### **All Skin Type**

## GENTLE TOUCH





#### **Dry Skin**

### GIFTED GREEN





#### **All Skin Type**

### GLOWING GREEN



#### **All Skin Types**

### GREEN GALORE

P0309



Smoothens & Rejuvenates NEEM, GOAT MILK & LAVENDER OIL Handmade Soap Bar With Holiness of Flower Essence





#### **All Skin Types**

### HEAVEN HYDRATION





#### **Ageing Skin**

### KESAR CHARISMA





**Oily Skin** 

### MORNING PUNCH





# **Oily Skin** NATURE FRESH P0313





**Normal Skin** 

## PAPAYA PROTECTION





#### **Dry Skin**

## PEACEFUL POTATO





# **Oily Skin** PLACID PAPAYA P0316





## Oily Skin

## PLAYFUL POTATO





## **Acne-Prone** Skin **READY TO** BLOOM P0318





#### **All Skin Types**

## RICH PAPAYA





#### **Oily Skin**

#### SACRED SANDALWOOD





**Oily Skin**