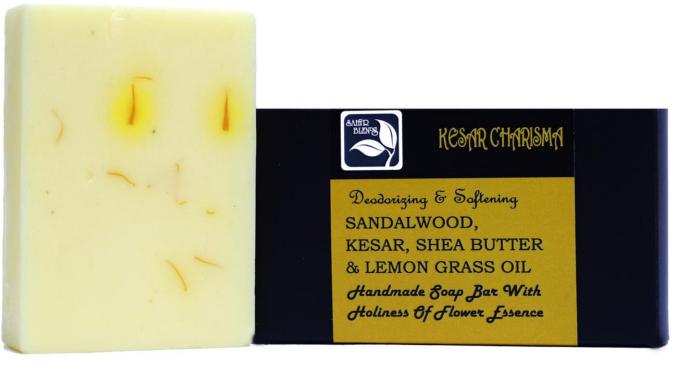

ibrations, emotions and thoughts.

## OUR COLLECTION OF HANDMADE NATURAL SOAPS

With Essential Oils and Flower Essences

#### Soaps for Different Skin Types



**DRY SKIN** 



**OILY SKIN** 



ACNE PRONE SKIN



AGEING SKIN



NORMAL SKIN







**Very Dry Skin** 

## BLACK BEAUTY





**Oily Skin** 

## BOLD BLACK





**Normal Skin** 

## CAPRICIOUS COFFEE





#### **All Skin Types**

### COOL PHOOL





#### Acne-Prone Types

### ETHNIC EARTH





#### **All Skin Type**

## GENTLE TOUCH





#### **Dry Skin**

### GIFTED GREEN





#### **All Skin Type**

### GLOWING GREEN



#### **All Skin Types**

### GREEN GALORE

P0309



Smoothens & Rejuvenates NEEM, GOAT MILK & LAVENDER OIL Handmade Soap Bar With Holiness of Flower Essence





#### **All Skin Types**

### HEAVEN HYDRATION





#### **Ageing Skin**

### KESAR CHARISMA





**Oily Skin** 

### MORNING PUNCH





# **Oily Skin** NATURE FRESH P0313





**Normal Skin** 

## PAPAYA PROTECTION





#### **Dry Skin**

## PEACEFUL POTATO





# **Oily Skin** PLACID PAPAYA P0316





## Oily Skin

## PLAYFUL POTATO





## **Acne-Prone** Skin **READY TO** BLOOM P0318





#### **All Skin Types**

## RICH PAPAYA





#### **Oily Skin**

#### SACRED SANDALWOOD





**Oily Skin** 

#### SERENE SANDALWOOD





#### **Normal Skin**

#### SHEER SOFTNESS



Handmade Soap Bar With Holiness Of Flower Lisence



**All Skin Types** 

#### TANTALIZING RED

#### Price List

| Product Code | Product Name      | Use             | Size (in g) | Price (in ₹) |
|--------------|-------------------|-----------------|-------------|--------