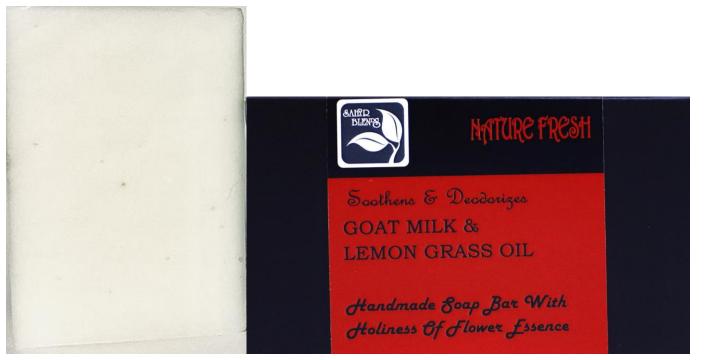

Essential Oils and Flower Essences

#### Soaps for Different Skin Types



**DRY SKIN** 



**OILY SKIN** 



ACNE PRONE SKIN



AGEING SKIN



NORMAL SKIN







**Very Dry Skin** 

## BLACK BEAUTY





**Oily Skin** 

## BOLD BLACK





**Normal Skin** 

## CAPRICIOUS COFFEE





#### **All Skin Types**

### COOL PHOOL





#### Acne-Prone Types

### ETHNIC EARTH





#### **All Skin Type**

## GENTLE TOUCH





#### **Dry Skin**

### GIFTED GREEN





#### **All Skin Type**

### GLOWING GREEN



#### **All Skin Types**

### GREEN GALORE

P0309



Smoothens & Rejuvenates NEEM, GOAT MILK & LAVENDER OIL Handmade Soap Bar With Holiness of Flower Essence





#### **All Skin Types**

### HEAVEN HYDRATION





#### **Ageing Skin**

### KESAR CHARISMA





**Oily Skin** 

### MORNING PUNCH





# **Oily Skin** NATURE FRESH P0313





**Normal Skin** 

## PAPAYA PROTECTION





#### **Dry Skin**

## PEACEFUL POTATO





# **Oily Skin** PLACID PAPAYA P0316





## Oily Skin

## PLAYFUL POTATO





## **Acne-Prone** Skin **READY TO** BLOOM P0318





#### **All Skin Types**

## RICH PAPAYA





#### **Oily Skin**

#### SACRED SANDALWOOD





**Oily Skin** 

#### SERENE SANDALWOOD





#### **Normal Skin**

#### SHEER SOFTNESS



Handmade Soap Bar With Holiness Of Flower Lisence



**All Skin Types** 

#### TANTALIZING RED

#### Price List

| Product Code | Product Name      | Use             | Size (in g) | Price (in ₹) |
|--------------|-------------------|-----------------|-------------|--------------|
| P0301        | Black Beauty      | Very Dry Skin   | 100         | 225/-