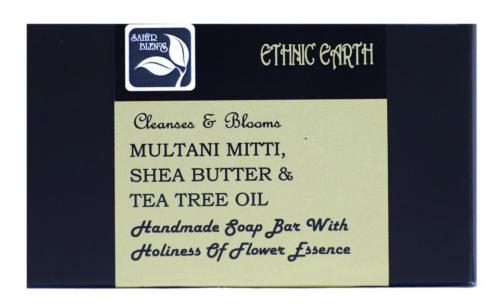

ds are drying and irritating to the skin, and are highly toxic, causing many other potentially serious health problems.

## Handmade Soaps with Flower Essences Our USP

The flower essences work extremely well with essential oils. They can be combined to create a soothing bathing experience that will support you immensely during the relaxing or rejuvenating process by bolstering positive vibrations, emotions and thoughts.

## OUR COLLECTION OF HANDMADE NATURAL SOAPS

With Essential Oils and Flower Essences

#### Soaps for Different Skin Types



**DRY SKIN** 



**OILY SKIN** 



ACNE PRONE SKIN



AGEING SKIN



NORMAL SKIN







**Very Dry Skin** 

## BLACK BEAUTY





**Oily Skin** 

## BOLD BLACK





**Normal Skin** 

## CAPRICIOUS COFFEE





#### **All Skin Types**

### COOL PHOOL





#### Acne-Prone Types

### ETHNIC EARTH





#### **All Skin Type**

## GENTLE TOUCH





#### **Dry Skin**

### GIFTED GREEN





#### **All Skin Type**

### GLOWING GREEN



#### **All Skin Types**

### GREEN GALORE

P0309



Smoothens & Rejuvenates NEEM, GOAT MILK & LAVENDER OIL Handmade Soap Bar With Holiness of Flower Essence





#### **All Skin Types**

### HEAVEN HYDRATION





#### **Ageing Skin**

### KESAR CHARISMA





**Oily Skin** 

### MORNING PUNCH





# **Oily Skin** NATURE FRESH P0313





**Normal Skin** 

## PAPAYA PROTECTION





#### **Dry Skin**

## PEACEFUL POTATO





# **Oily Skin** PLACID PAPAYA P0316





## Oily Skin

## PLAYFUL POTATO





## **Acne-Prone** Skin **READY TO** BLOOM P0318





#### **All Skin Types**

## RICH PAPAYA





#### **Oily Skin**