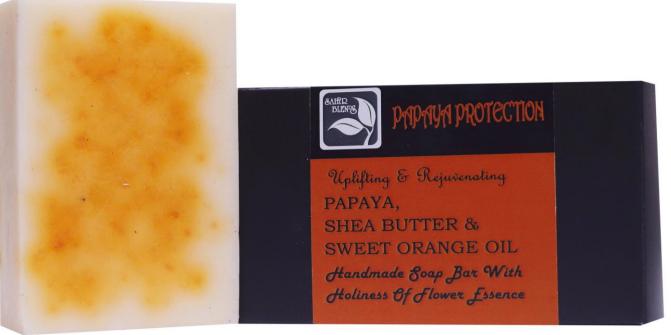

Soaps for Different Skin Types



**DRY SKIN** 



**OILY SKIN** 



ACNE PRONE SKIN



AGEING SKIN



NORMAL SKIN







**Very Dry Skin** 

## BLACK BEAUTY





**Oily Skin** 

## BOLD BLACK





**Normal Skin** 

## CAPRICIOUS COFFEE





#### **All Skin Types**

### COOL PHOOL





#### Acne-Prone Types

### ETHNIC EARTH





#### **All Skin Type**

## GENTLE TOUCH





#### **Dry Skin**

### GIFTED GREEN





#### **All Skin Type**

### GLOWING GREEN



#### **All Skin Types**

### GREEN GALORE

P0309



Smoothens & Rejuvenates NEEM, GOAT MILK & LAVENDER OIL Handmade Soap Bar With Holiness of Flower Essence





#### **All Skin Types**

### HEAVEN HYDRATION





#### **Ageing Skin**

### KESAR CHARISMA





**Oily Skin** 

### MORNING PUNCH





# **Oily Skin** NATURE FRESH P0313





**Normal Skin** 

## PAPAYA PROTECTION





#### **Dry Skin**

## PEACEFUL POTATO





# **Oily Skin** PLACID PAPAYA P0316





## Oily Skin

## PLAYFUL POTATO





## **Acne-Prone** Skin **READY TO** BLOOM P0318





#### **All Skin Types**

## RICH PAPAYA





#### **Oily Skin**

#### SACRED SANDALWOOD





**Oily Skin** 

#### SERENE SANDALWOOD





#### **Normal Skin**

#### SHEER SOFTNESS



Handmade Soap Bar With Holiness Of Flower Lisence



**All Skin Types** 

#### TANTALIZING RED

#### Price List

| Product Code | Product Name      | Use             | Size (in g) | Price (in ₹) |
|--------------|-------------------|-----------------|-------------|--------------|
| P0301        | Black Beauty      | Very Dry Skin   | 100         | 225/-        |
| P0302        | Bold Black