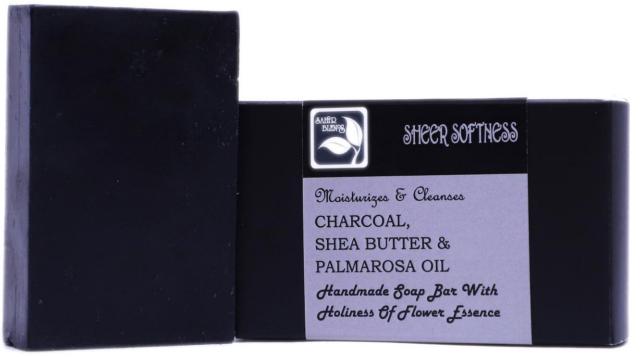

#### SHEER SOFTNESS

Handmade Soap Bar With Holiness Of Flower Lisence

**All Skin Types** 

| Product Code | Product Name      | Use             | Size (in g) | Price (in ₹) |
|--------------|-------------------|-----------------|-------------|--------------|
| P0316        | Placid Papaya     | Oily Skin       | 100         | 225/-        |
| P0317        | Playful Potato    | Oily Skin       | 100         | 225/-        |
| P0318        | Ready to Bloom    | Acne Prone Skin | 100         | 225/-        |
| P0319        | Rich Papaya       | All skin        | 100         | 225/-        |
| P0320        | Sacred Sandalwood | All skin        | 100         | 225/-        |
| P0321        | Serene Sandalwood | Oily Skin       | 100         | 225/-        |
| P0322        | Sheer Softness    | Normal Skin     | 100         | 225/-        |
| P0323        | Tantalizing Red   | All skin        | 100         | 225/-        |