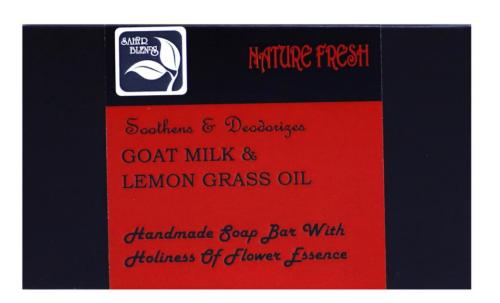

h Essential Oils and Flower Essences

#### Soaps for Different Skin Types



**DRY SKIN** 



**OILY SKIN** 



ACNE PRONE SKIN



AGEING SKIN



NORMAL SKIN







**Very Dry Skin** 

## BLACK BEAUTY





**Oily Skin** 

## BOLD BLACK





**Normal Skin** 

## CAPRICIOUS COFFEE





#### **All Skin Types**

### COOL PHOOL





#### Acne-Prone Types

### ETHNIC EARTH





#### **All Skin Type**

## GENTLE TOUCH





#### **Dry Skin**

### GIFTED GREEN





#### **All Skin Type**

### GLOWING GREEN



#### **All Skin Types**

### GREEN GALORE

P0309



Smoothens & Rejuvenates NEEM, GOAT MILK & LAVENDER OIL Handmade Soap Bar With Holiness of Flower Essence





#### **All Skin Types**

### HEAVEN HYDRATION





#### **Ageing Skin**

### KESAR CHARISMA





**Oily Skin** 

### MORNING PUNCH





# **Oily Skin** NATURE FRESH P0313





**Normal Skin** 

## PAPAYA PROTECTION





#### **Dry Skin**

## PEACEFUL POTATO





# **Oily Skin** PLACID PAPAYA P0316





## Oily Skin

## PLAYFUL POTATO





## **Acne-Prone** Skin **READY TO** BLOOM P0318





#### **All Skin Types**

## RICH PAPAYA





#### **Oily Skin**

#### SACRED SANDALWOOD





**Oily Skin** 

#### SERENE SANDALWOOD





#### **Normal Skin**

#### SHEER SOFTNESS



Handmade Soap Bar With Holiness Of Flower Lisence



**All Skin Types** 

#### TANTALIZING RED

#### Price List

| Product Code | Product Name      | Use             | Size (in g) | Price (in ₹) |
|--------------|-------------------|-----------------|-------------|--------------|
| P0301        | Black Beauty      | Very Dry Skin   | 100         | 225/-