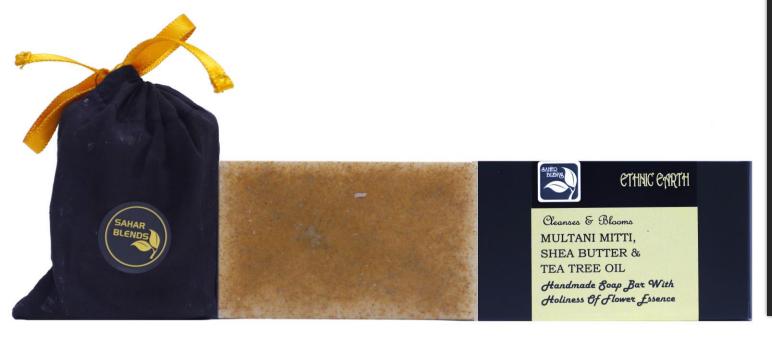

are drying and irritating to the skin, and are highly toxic, causing many other potentially serious health problems.

## Handmade Soaps with Flower Essences Our USP

The flower essences work extremely well with essential oils. They can be combined to create a soothing bathing experience that will support you immensely during the relaxing or rejuvenating process by bolstering positive vibrations, emotions and thoughts.

## OUR COLLECTION OF HANDMADE NATURAL SOAPS

With Essential Oils and Flower Essences

#### Soaps for Different Skin Types



**DRY SKIN** 



**OILY SKIN** 



ACNE PRONE SKIN



AGEING SKIN



NORMAL SKIN







**Very Dry Skin** 

## BLACK BEAUTY





**Oily Skin** 

## BOLD BLACK





**Normal Skin** 

## CAPRICIOUS COFFEE





#### **All Skin Types**

### COOL PHOOL





#### Acne-Prone Types

### ETHNIC EARTH





#### **All Skin Type**

## GENTLE TOUCH





#### **Dry Skin**

### GIFTED GREEN





#### **All Skin Type**

### GLOWING GREEN



#### **All Skin Types**

### GREEN GALORE

P0309



Smoothens & Rejuvenates NEEM, GOAT MILK & LAVENDER OIL Handmade Soap Bar With Holiness of Flower Essence





#### **All Skin Types**

### HEAVEN HYDRATION





#### **Ageing Skin**

### KESAR CHARISMA





**Oily Skin** 

### MORNING PUNCH





# **Oily Skin** NATURE FRESH P0313





**Normal Skin** 

## PAPAYA PROTECTION





#### **Dry Skin**

## PEACEFUL POTATO





# **Oily Skin** PLACID PAPAYA P0316





## Oily Skin

## PLAYFUL POTATO





## **Acne-Prone** Skin **READY TO** BLOOM P0318





#### **All Skin Types**

## RICH PAPAYA





#### **Oily Skin**

#