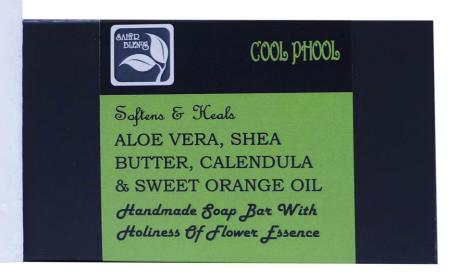

oils are problematic because these compounds are drying and irritating to the skin, and are highly toxic, causing many other potentially serious health problems.

## Handmade Soaps with Flower Essences Our USP

The flower essences work extremely well with essential oils. They can be combined to create a soothing bathing experience that will support you immensely during the relaxing or rejuvenating process by bolstering positive vibrations, emotions and thoughts.

## OUR COLLECTION OF HANDMADE NATURAL SOAPS

With Essential Oils and Flower Essences

#### Soaps for Different Skin Types



**DRY SKIN** 



**OILY SKIN** 



ACNE PRONE SKIN



AGEING SKIN



NORMAL SKIN







**Very Dry Skin** 

## BLACK BEAUTY





**Oily Skin** 

## BOLD BLACK





**Normal Skin** 

## CAPRICIOUS COFFEE





#### **All Skin Types**

### COOL PHOOL





#### Acne-Prone Types

### ETHNIC EARTH





#### **All Skin Type**

## GENTLE TOUCH





#### **Dry Skin**

### GIFTED GREEN





#### **All Skin Type**

### GLOWING GREEN



#### **All Skin Types**

### GREEN GALORE

P0309



Smoothens & Rejuvenates NEEM, GOAT MILK & LAVENDER OIL Handmade Soap Bar With Holiness of Flower Essence





#### **All Skin Types**

### HEAVEN HYDRATION





#### **Ageing Skin**

### KESAR CHARISMA





**Oily Skin** 

### MORNING PUNCH





# **Oily Skin** NATURE FRESH P0313





**Normal Skin** 

## PAPAYA PROTECTION





#### **Dry Skin**

## PEACEFUL POTATO





# **Oily Skin** PLACID PAPAYA P0316





## Oily Skin

## PLAYFUL POTATO





## **Acne-Prone** Skin **READY TO** BLOOM P0318





#### **All Skin Types