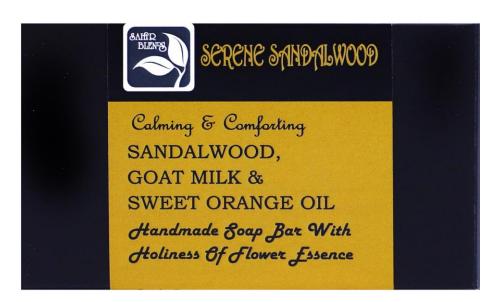

#### SERENE SANDALWOOD

| Product Code | Product Name      | Use             | Size (in g) | Price (in ₹) |
|--------------|-------------------|-----------------|-------------|--------------|
| P0316        | Placid Papaya     | Oily Skin       | 100         | 225/-        |
| P0317        | Playful Potato    | Oily Skin       | 100         | 225/-        |
| P0318        | Ready to Bloom    | Acne Prone Skin | 100         | 225/-        |
| P0319        | Rich Papaya       | All skin        | 100         | 225/-        |
| P0320        | Sacred Sandalwood | All skin        | 100         | 225/-        |
| P0321        | Serene Sandalwood | Oily Skin       | 100         | 225/-        |
| P0322        | Sheer Softness    | Normal Skin     | 100         | 225/-        |
| P0323        | Tantalizing Red   | All skin        | 100         | 225/-        |