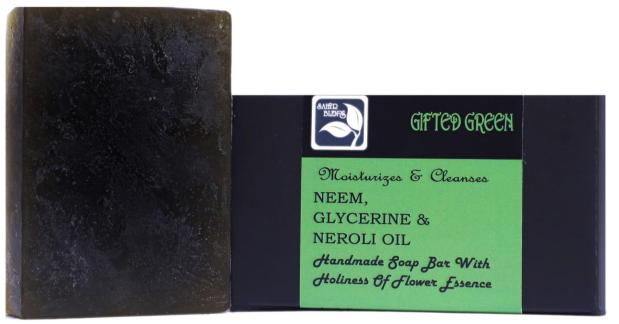

ly serious health problems.

## Handmade Soaps with Flower Essences Our USP

The flower essences work extremely well with essential oils. They can be combined to create a soothing bathing experience that will support you immensely during the relaxing or rejuvenating process by bolstering positive vibrations, emotions and thoughts.

## OUR COLLECTION OF HANDMADE NATURAL SOAPS

With Essential Oils and Flower Essences

#### Soaps for Different Skin Types



**DRY SKIN** 



**OILY SKIN** 



ACNE PRONE SKIN



AGEING SKIN



NORMAL SKIN







**Very Dry Skin** 

## BLACK BEAUTY





**Oily Skin** 

## BOLD BLACK





**Normal Skin** 

## CAPRICIOUS COFFEE





#### **All Skin Types**

### COOL PHOOL





#### Acne-Prone Types

### ETHNIC EARTH





#### **All Skin Type**

## GENTLE TOUCH





#### **Dry Skin**

### GIFTED GREEN





#### **All Skin Type**

### GLOWING GREEN



#### **All Skin Types**

### GREEN GALORE

P0309



Smoothens & Rejuvenates NEEM, GOAT MILK & LAVENDER OIL Handmade Soap Bar With Holiness of Flower Essence





#### **All Skin Types**

### HEAVEN HYDRATION





#### **Ageing Skin**

### KESAR CHARISMA





**Oily Skin** 

### MORNING PUNCH





# **Oily Skin** NATURE FRESH P0313





**Normal Skin** 

## PAPAYA PROTECTION





#### **Dry Skin**

## PEACEFUL POTATO





# **Oily Skin** PLACID PAPAYA P0316





## Oily Skin

## PLAYFUL POTATO





## **Acne-Prone** Skin **READY TO** BLOOM P0318





#### **All Skin Types**

## RICH PAPAYA





#### **Oily Skin**

#### SACRED SANDALWOOD





**Oily Skin** 

#### SERENE SANDALWOOD





#### **Normal Skin*