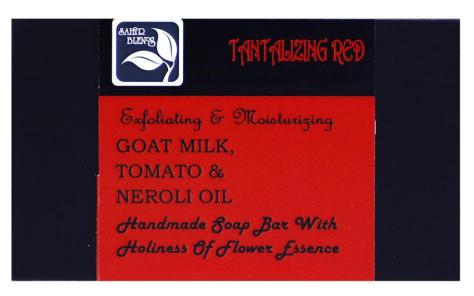

#### TANTALIZING RED

| Product Code | Product Name      | Use             | Size (in g) | Price (in ₹) |
|--------------|-------------------|-----------------|-------------|--------------|
| P0316        | Placid Papaya     | Oily Skin       | 100         | 225/-        |
| P0317        | Playful Potato    | Oily Skin       | 100         | 225/-        |
| P0318        | Ready to Bloom    | Acne Prone Skin | 100         | 225/-        |
| P0319        | Rich Papaya       | All skin        | 100         | 225/-        |
| P0320        | Sacred Sandalwood | All skin        | 100         | 225/-        |
| P0321        | Serene Sandalwood | Oily Skin       | 100         | 225/-        |
| P0322        | Sheer Softness    | Normal Skin     | 100         | 225/-        |
| P0323        | Tantalizing Red   | All skin        | 100         | 225/-        |