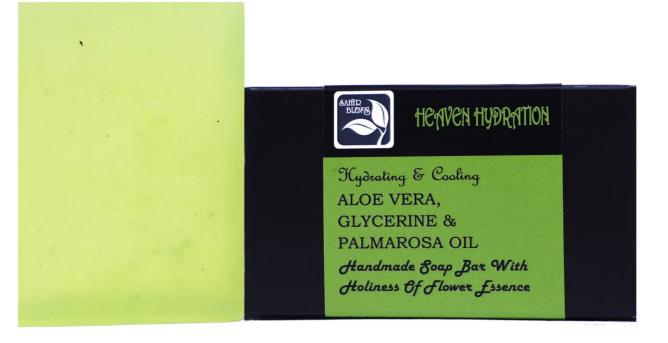

ng or rejuvenating process by bolstering positive vibrations, emotions and thoughts.

## OUR COLLECTION OF HANDMADE NATURAL SOAPS

With Essential Oils and Flower Essences

#### Soaps for Different Skin Types



**DRY SKIN** 



**OILY SKIN** 



ACNE PRONE SKIN



AGEING SKIN



NORMAL SKIN







**Very Dry Skin** 

## BLACK BEAUTY





**Oily Skin** 

## BOLD BLACK





**Normal Skin** 

## CAPRICIOUS COFFEE





#### **All Skin Types**

### COOL PHOOL





#### Acne-Prone Types

### ETHNIC EARTH





#### **All Skin Type**

## GENTLE TOUCH





#### **Dry Skin**

### GIFTED GREEN





#### **All Skin Type**

### GLOWING GREEN



#### **All Skin Types**

### GREEN GALORE

P0309



Smoothens & Rejuvenates NEEM, GOAT MILK & LAVENDER OIL Handmade Soap Bar With Holiness of Flower Essence





#### **All Skin Types**

### HEAVEN HYDRATION





#### **Ageing Skin**

### KESAR CHARISMA





**Oily Skin** 

### MORNING PUNCH





# **Oily Skin** NATURE FRESH P0313





**Normal Skin** 

## PAPAYA PROTECTION





#### **Dry Skin**

## PEACEFUL POTATO





# **Oily Skin** PLACID PAPAYA P0316





## Oily Skin

## PLAYFUL POTATO





## **Acne-Prone** Skin **READY TO** BLOOM P0318





#### **All Skin Types**

## RICH PAPAYA





#### **Oily Skin**

#### SACRED SANDALWOOD





**Oily Skin** 

#### SERENE SANDALWOOD





#### **Normal Skin**

#### SHEER SOFTNESS



Handmade Soap Bar With Holiness Of Flower Lisence



**All Skin Types** 

#### TANTALIZING RED

#### Price List

| Product Code | Product Name      | Use             | Size (in g) | Price (in ₹) |
|--------------|---------