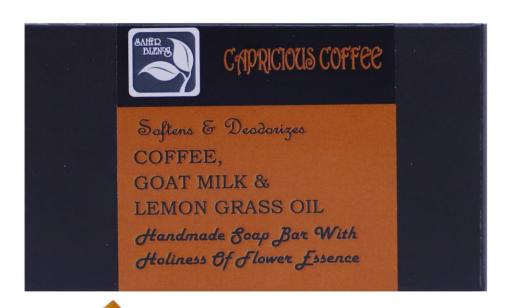

mercially offered skincare products. Fragrance oils are problematic because these compounds are drying and irritating to the skin, and are highly toxic, causing many other potentially serious health problems.

## Handmade Soaps with Flower Essences Our USP

The flower essences work extremely well with essential oils. They can be combined to create a soothing bathing experience that will support you immensely during the relaxing or rejuvenating process by bolstering positive vibrations, emotions and thoughts.

## OUR COLLECTION OF HANDMADE NATURAL SOAPS

With Essential Oils and Flower Essences

#### Soaps for Different Skin Types



**DRY SKIN** 



**OILY SKIN** 



ACNE PRONE SKIN



AGEING SKIN



NORMAL SKIN







**Very Dry Skin** 

## BLACK BEAUTY





**Oily Skin** 

## BOLD BLACK





**Normal Skin** 

## CAPRICIOUS COFFEE





#### **All Skin Types**

### COOL PHOOL





#### Acne-Prone Types

### ETHNIC EARTH





#### **All Skin Type**

## GENTLE TOUCH





#### **Dry Skin**

### GIFTED GREEN





#### **All Skin Type**

### GLOWING GREEN



#### **All Skin Types**

### GREEN GALORE

P0309



Smoothens & Rejuvenates NEEM, GOAT MILK & LAVENDER OIL Handmade Soap Bar With Holiness of Flower Essence





#### **All Skin Types**

### HEAVEN HYDRATION





#### **Ageing Skin**

### KESAR CHARISMA





**Oily Skin** 

### MORNING PUNCH





# **Oily Skin** NATURE FRESH P0313





**Normal Skin** 

## PAPAYA PROTECTION





#### **Dry Skin**

## PEACEFUL POTATO





# **Oily Skin** PLACID PAPAYA P0316





## Oily Skin

## PLAYFUL POTATO





## **Acne-Prone** Skin **REA