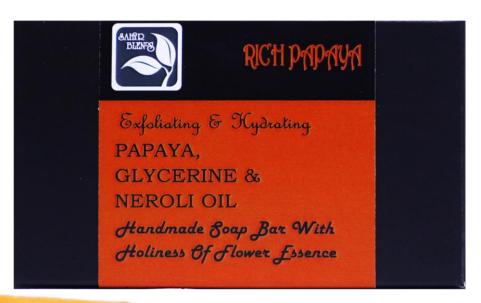

## RICH PAPAYA

| Product Code | Product Name      | Use             | Size (in g) | Price (in ₹) |
|--------------|-------------------|-----------------|-------------|--------------|
| P0316        | Placid Papaya     | Oily Skin       | 100         | 225/-        |
| P0317        | Playful Potato    | Oily Skin       | 100         | 225/-        |
| P0318        | Ready to Bloom    | Acne Prone Skin | 100         | 225/-        |
| P0319        | Rich Papaya       | All skin        | 100         | 225/-        |
| P0320        | Sacred Sandalwood | All skin        | 100         | 225/-        |
| P0321        | Serene Sandalwood | Oily Skin       | 100         | 225/-        |
| P0322        | Sheer Softness    | Normal Skin     | 100         | 225/-        |
| P0323        | Tantalizing Red   | All skin        | 100         | 225/-        |