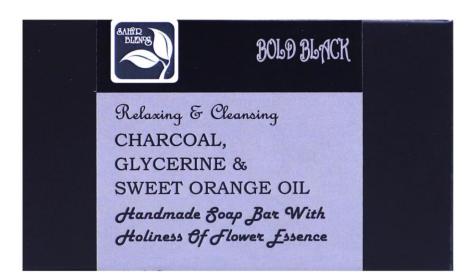

ly made chemicals found in most commercially offered skincare products. Fragrance oils are problematic because these compounds are drying and irritating to the skin, and are highly toxic, causing many other potentially serious health problems.

## Handmade Soaps with Flower Essences Our USP

The flower essences work extremely well with essential oils. They can be combined to create a soothing bathing experience that will support you immensely during the relaxing or rejuvenating process by bolstering positive vibrations, emotions and thoughts.

## OUR COLLECTION OF HANDMADE NATURAL SOAPS

With Essential Oils and Flower Essences

#### Soaps for Different Skin Types



**DRY SKIN** 



**OILY SKIN** 



ACNE PRONE SKIN



AGEING SKIN



NORMAL SKIN







**Very Dry Skin** 

## BLACK BEAUTY





**Oily Skin** 

## BOLD BLACK





**Normal Skin** 

## CAPRICIOUS COFFEE





#### **All Skin Types**

### COOL PHOOL





#### Acne-Prone Types

### ETHNIC EARTH





#### **All Skin Type**

## GENTLE TOUCH





#### **Dry Skin**

### GIFTED GREEN





#### **All Skin Type**

### GLOWING GREEN



#### **All Skin Types**

### GREEN GALORE

P0309



Smoothens & Rejuvenates NEEM, GOAT MILK & LAVENDER OIL Handmade Soap Bar With Holiness of Flower Essence





#### **All Skin Types**

### HEAVEN HYDRATION





#### **Ageing Skin**

### KESAR CHARISMA





**Oily Skin** 

### MORNING PUNCH





# **Oily Skin** NATURE FRESH P0313





**Normal Skin** 

## PAPAYA PROTECTION





#### **Dry Skin**

## PEACEFUL POTATO





# **Oily Skin** PLACID PAPAYA P0316





## Oily Skin

## PLAYFUL POTAT