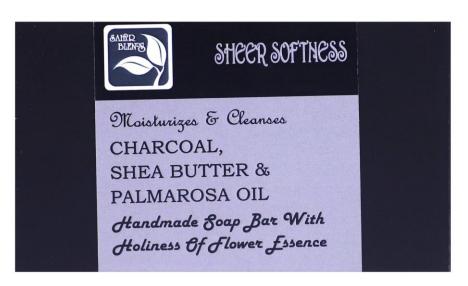

#### SHEER SOFTNESS

Handmade Soap Bar With Holiness Of Flower Lisence

**All Skin Types** 

| Product Code | Product Name      | Use             | Size (in g) | Price (in ₹) |
|--------------|-------------------|-----------------|-------------|--------------|
| P0316        | Placid Papaya     | Oily Skin       | 100         | 225/-        |
| P0317        | Playful Potato    | Oily Skin       | 100         | 225/-        |
| P0318        | Ready to Bloom    | Acne Prone Skin | 100         | 225/-        |
| P0319        | Rich Papaya       | All skin        | 100         | 225/-        |
| P0320        | Sacred Sandalwood | All skin        | 100         | 225/-        |
| P0321        | Serene Sandalwood | Oily Skin       | 100         | 225/-        |
| P0322        | Sheer Softness    | Normal Skin     | 100         | 225/-        |
| P0323        | Tantalizing Red   | All skin        | 100         | 225/-        |