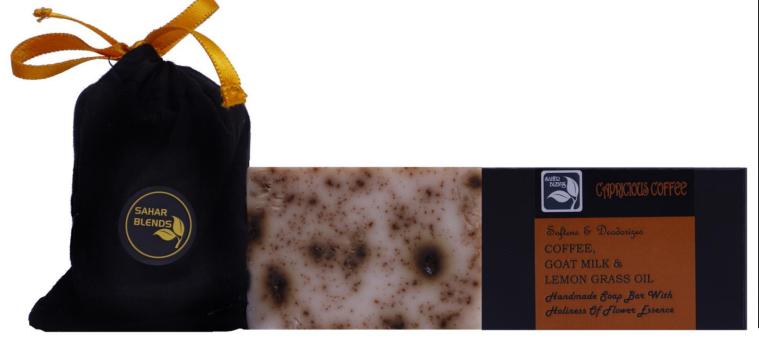

rcially offered skincare products. Fragrance oils are problematic because these compounds are drying and irritating to the skin, and are highly toxic, causing many other potentially serious health problems.

## Handmade Soaps with Flower Essences Our USP

The flower essences work extremely well with essential oils. They can be combined to create a soothing bathing experience that will support you immensely during the relaxing or rejuvenating process by bolstering positive vibrations, emotions and thoughts.

## OUR COLLECTION OF HANDMADE NATURAL SOAPS

With Essential Oils and Flower Essences

#### Soaps for Different Skin Types



**DRY SKIN** 



**OILY SKIN** 



ACNE PRONE SKIN



AGEING SKIN



NORMAL SKIN







**Very Dry Skin** 

## BLACK BEAUTY





**Oily Skin** 

## BOLD BLACK





**Normal Skin** 

## CAPRICIOUS COFFEE





#### **All Skin Types**

### COOL PHOOL





#### Acne-Prone Types

### ETHNIC EARTH





#### **All Skin Type**

## GENTLE TOUCH





#### **Dry Skin**

### GIFTED GREEN





#### **All Skin Type**

### GLOWING GREEN



#### **All Skin Types**

### GREEN GALORE

P0309



Smoothens & Rejuvenates NEEM, GOAT MILK & LAVENDER OIL Handmade Soap Bar With Holiness of Flower Essence





#### **All Skin Types**

### HEAVEN HYDRATION





#### **Ageing Skin**

### KESAR CHARISMA





**Oily Skin** 

### MORNING PUNCH





# **Oily Skin** NATURE FRESH P0313





**Normal Skin** 

## PAPAYA PROTECTION





#### **Dry Skin**

## PEACEFUL POTATO





# **Oily Skin** PLACID PAPAYA P0316





## Oily Skin

## PLAYFUL POTATO





## **Acne-Prone** Skin **READY