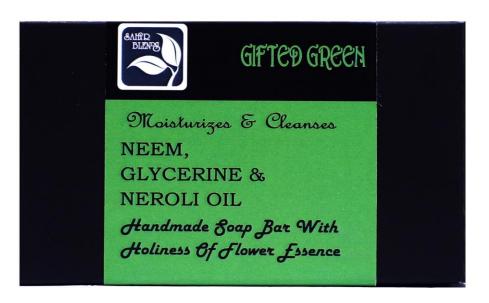

ally serious health problems.

## Handmade Soaps with Flower Essences Our USP

The flower essences work extremely well with essential oils. They can be combined to create a soothing bathing experience that will support you immensely during the relaxing or rejuvenating process by bolstering positive vibrations, emotions and thoughts.

## OUR COLLECTION OF HANDMADE NATURAL SOAPS

With Essential Oils and Flower Essences

#### Soaps for Different Skin Types



**DRY SKIN** 



**OILY SKIN** 



ACNE PRONE SKIN



AGEING SKIN



NORMAL SKIN







**Very Dry Skin** 

## BLACK BEAUTY





**Oily Skin** 

## BOLD BLACK





**Normal Skin** 

## CAPRICIOUS COFFEE





#### **All Skin Types**

### COOL PHOOL





#### Acne-Prone Types

### ETHNIC EARTH





#### **All Skin Type**

## GENTLE TOUCH





#### **Dry Skin**

### GIFTED GREEN





#### **All Skin Type**

### GLOWING GREEN



#### **All Skin Types**

### GREEN GALORE

P0309



Smoothens & Rejuvenates NEEM, GOAT MILK & LAVENDER OIL Handmade Soap Bar With Holiness of Flower Essence





#### **All Skin Types**

### HEAVEN HYDRATION





#### **Ageing Skin**

### KESAR CHARISMA





**Oily Skin** 

### MORNING PUNCH





# **Oily Skin** NATURE FRESH P0313





**Normal Skin** 

## PAPAYA PROTECTION





#### **Dry Skin**

## PEACEFUL POTATO





# **Oily Skin** PLACID PAPAYA P0316





## Oily Skin

## PLAYFUL POTATO





## **Acne-Prone** Skin **READY TO** BLOOM P0318





#### **All Skin Types**

## RICH PAPAYA





#### **Oily Skin**

#### SACRED SANDALWOOD





**Oily Skin** 

#### SERENE SANDALWOOD





#### **Normal Ski