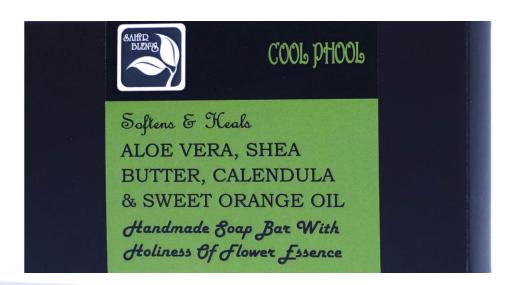

ce oils are problematic because these compounds are drying and irritating to the skin, and are highly toxic, causing many other potentially serious health problems.

## Handmade Soaps with Flower Essences Our USP

The flower essences work extremely well with essential oils. They can be combined to create a soothing bathing experience that will support you immensely during the relaxing or rejuvenating process by bolstering positive vibrations, emotions and thoughts.

## OUR COLLECTION OF HANDMADE NATURAL SOAPS

With Essential Oils and Flower Essences

#### Soaps for Different Skin Types



**DRY SKIN** 



**OILY SKIN** 



ACNE PRONE SKIN



AGEING SKIN



NORMAL SKIN







**Very Dry Skin** 

## BLACK BEAUTY





**Oily Skin** 

## BOLD BLACK





**Normal Skin** 

## CAPRICIOUS COFFEE





#### **All Skin Types**

### COOL PHOOL





#### Acne-Prone Types

### ETHNIC EARTH





#### **All Skin Type**

## GENTLE TOUCH





#### **Dry Skin**

### GIFTED GREEN





#### **All Skin Type**

### GLOWING GREEN



#### **All Skin Types**

### GREEN GALORE

P0309



Smoothens & Rejuvenates NEEM, GOAT MILK & LAVENDER OIL Handmade Soap Bar With Holiness of Flower Essence





#### **All Skin Types**

### HEAVEN HYDRATION





#### **Ageing Skin**

### KESAR CHARISMA





**Oily Skin** 

### MORNING PUNCH





# **Oily Skin** NATURE FRESH P0313





**Normal Skin** 

## PAPAYA PROTECTION





#### **Dry Skin**

## PEACEFUL POTATO





# **Oily Skin** PLACID PAPAYA P0316





## Oily Skin

## PLAYFUL POTATO





## **Acne-Prone** Skin **READY TO** BLOOM P0318





#### **All Skin Typ