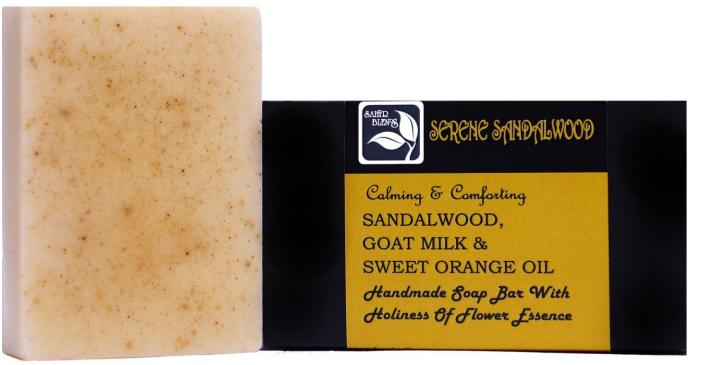

#### SERENE SANDALWOOD

| Product Code | Product Name      | Use             | Size (in g) | Price (in ₹) |
|--------------|-------------------|-----------------|-------------|--------------|
| P0316        | Placid Papaya     | Oily Skin       | 100         | 225/-        |
| P0317        | Playful Potato    | Oily Skin       | 100         | 225/-        |
| P0318        | Ready to Bloom    | Acne Prone Skin | 100         | 225/-        |
| P0319        | Rich Papaya       | All skin        | 100         | 225/-        |
| P0320        | Sacred Sandalwood | All skin        | 100         | 225/-        |
| P0321        | Serene Sandalwood | Oily Skin       | 100         | 225/-        |
| P0322        | Sheer Softness    | Normal Skin     | 100         | 225/-        |
| P0323        | Tantalizing Red   | All skin        | 100         | 225/-        |