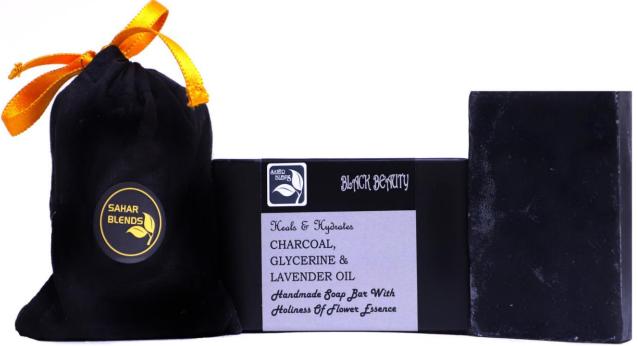

purely synthetic. They are synthetically made chemicals found in most commercially offered skincare products. Fragrance oils are problematic because these compounds are drying and irritating to the skin, and are highly toxic, causing many other potentially serious health problems.

## Handmade Soaps with Flower Essences Our USP

The flower essences work extremely well with essential oils. They can be combined to create a soothing bathing experience that will support you immensely during the relaxing or rejuvenating process by bolstering positive vibrations, emotions and thoughts.

## OUR COLLECTION OF HANDMADE NATURAL SOAPS

With Essential Oils and Flower Essences

#### Soaps for Different Skin Types



**DRY SKIN** 



**OILY SKIN** 



ACNE PRONE SKIN



AGEING SKIN



NORMAL SKIN







**Very Dry Skin** 

## BLACK BEAUTY





**Oily Skin** 

## BOLD BLACK





**Normal Skin** 

## CAPRICIOUS COFFEE





#### **All Skin Types**

### COOL PHOOL





#### Acne-Prone Types

### ETHNIC EARTH





#### **All Skin Type**

## GENTLE TOUCH





#### **Dry Skin**

### GIFTED GREEN





#### **All Skin Type**

### GLOWING GREEN



#### **All Skin Types**

### GREEN GALORE

P0309



Smoothens & Rejuvenates NEEM, GOAT MILK & LAVENDER OIL Handmade Soap Bar With Holiness of Flower Essence





#### **All Skin Types**

### HEAVEN HYDRATION





#### **Ageing Skin**

### KESAR CHARISMA





**Oily Skin** 

### MORNING PUNCH





# **Oily Skin** NATURE FRESH P0313





**Normal Skin** 

## PAPAYA PROTECTION





#### **Dry Skin**

## PEACEFUL POTATO





# **Oily Skin** PLACID PAPAYA P0