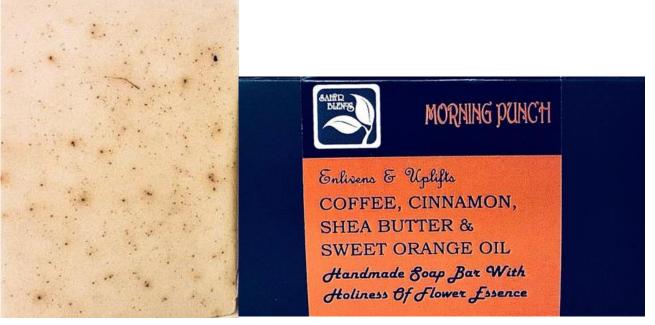

ECTION OF HANDMADE NATURAL SOAPS

With Essential Oils and Flower Essences

#### Soaps for Different Skin Types



**DRY SKIN** 



**OILY SKIN** 



ACNE PRONE SKIN



AGEING SKIN



NORMAL SKIN







**Very Dry Skin** 

## BLACK BEAUTY





**Oily Skin** 

## BOLD BLACK





**Normal Skin** 

## CAPRICIOUS COFFEE





#### **All Skin Types**

### COOL PHOOL





#### Acne-Prone Types

### ETHNIC EARTH





#### **All Skin Type**

## GENTLE TOUCH





#### **Dry Skin**

### GIFTED GREEN





#### **All Skin Type**

### GLOWING GREEN



#### **All Skin Types**

### GREEN GALORE

P0309



Smoothens & Rejuvenates NEEM, GOAT MILK & LAVENDER OIL Handmade Soap Bar With Holiness of Flower Essence





#### **All Skin Types**

### HEAVEN HYDRATION





#### **Ageing Skin**

### KESAR CHARISMA





**Oily Skin** 

### MORNING PUNCH





# **Oily Skin** NATURE FRESH P0313





**Normal Skin** 

## PAPAYA PROTECTION





#### **Dry Skin**

## PEACEFUL POTATO





# **Oily Skin** PLACID PAPAYA P0316





## Oily Skin

## PLAYFUL POTATO





## **Acne-Prone** Skin **READY TO** BLOOM P0318





#### **All Skin Types**

## RICH PAPAYA





#### **Oily Skin**

#### SACRED SANDALWOOD





**Oily Skin** 

#### SERENE SANDALWOOD





#### **Normal Skin**

#### SHEER SOFTNESS



Handmade Soap Bar With Holiness Of Flower Lisence



**All Skin Types** 

#### TANTALIZING RED

#### Price List

| Product Code | Product Name      | Use             | Size (in g) | Price (in ₹) |
|--------------|-------------------|-----------------|-------------|--------------|
| P0301        | Black Beauty      | V