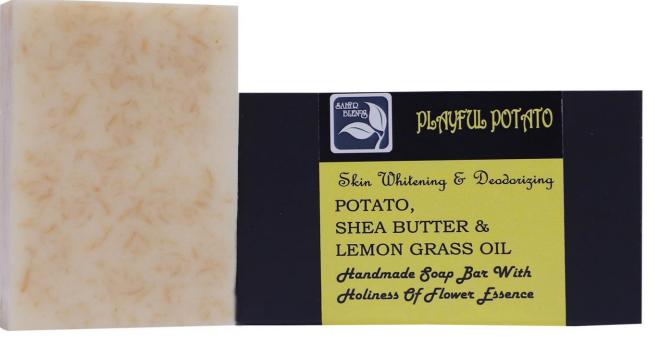

## Oily Skin

## PLAYFUL POTATO

| Product Code | Product Name      | Use             | Size (in g) | Price (in ₹) |
|--------------|-------------------|-----------------|-------------|--------------|
| P0316        | Placid Papaya     | Oily Skin       | 100         | 225/-        |
| P0317        | Playful Potato    | Oily Skin       | 100         | 225/-        |
| P0318        | Ready to Bloom    | Acne Prone Skin | 100         | 225/-        |
| P0319        | Rich Papaya       | All skin        | 100         | 225/-        |
| P0320        | Sacred Sandalwood | All skin        | 100         | 225/-        |
| P0321        | Serene Sandalwood | Oily Skin       | 100         | 225/-        |
| P0322        | Sheer Softness    | Normal Skin     | 100         | 225/-        |
| P0323        | Tantalizing Red   | All skin        | 100         | 225/-        |