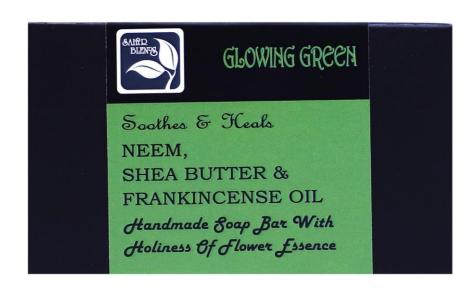

e Soaps with Flower Essences Our USP

The flower essences work extremely well with essential oils. They can be combined to create a soothing bathing experience that will support you immensely during the relaxing or rejuvenating process by bolstering positive vibrations, emotions and thoughts.

## OUR COLLECTION OF HANDMADE NATURAL SOAPS

With Essential Oils and Flower Essences

#### Soaps for Different Skin Types



**DRY SKIN** 



**OILY SKIN** 



ACNE PRONE SKIN



AGEING SKIN



NORMAL SKIN







**Very Dry Skin** 

## BLACK BEAUTY





**Oily Skin** 

## BOLD BLACK





**Normal Skin** 

## CAPRICIOUS COFFEE





#### **All Skin Types**

### COOL PHOOL





#### Acne-Prone Types

### ETHNIC EARTH





#### **All Skin Type**

## GENTLE TOUCH





#### **Dry Skin**

### GIFTED GREEN





#### **All Skin Type**

### GLOWING GREEN



#### **All Skin Types**

### GREEN GALORE

P0309



Smoothens & Rejuvenates NEEM, GOAT MILK & LAVENDER OIL Handmade Soap Bar With Holiness of Flower Essence





#### **All Skin Types**

### HEAVEN HYDRATION





#### **Ageing Skin**

### KESAR CHARISMA





**Oily Skin** 

### MORNING PUNCH





# **Oily Skin** NATURE FRESH P0313





**Normal Skin** 

## PAPAYA PROTECTION





#### **Dry Skin**

## PEACEFUL POTATO





# **Oily Skin** PLACID PAPAYA P0316





## Oily Skin

## PLAYFUL POTATO





## **Acne-Prone** Skin **READY TO** BLOOM P0318





#### **All Skin Types**

## RICH PAPAYA





#### **Oily Skin**

#### SACRED SANDALWOOD





**Oily Skin** 

#### SERENE SANDALWOOD





#### **Normal Skin**

#### SHEER SOFTNESS



Handmade Soap