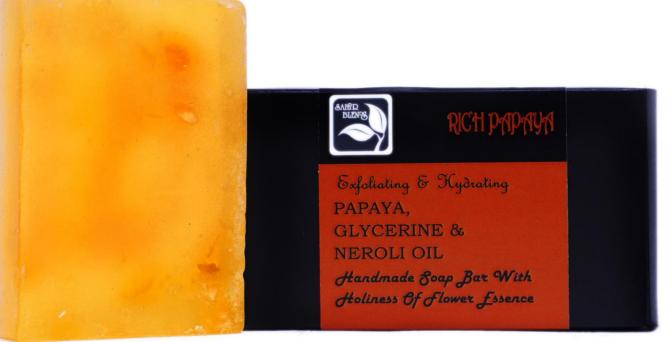

## RICH PAPAYA

| Product Code | Product Name      | Use             | Size (in g) | Price (in ₹) |
|--------------|-------------------|-----------------|-------------|--------------|
| P0316        | Placid Papaya     | Oily Skin       | 100         | 225/-        |
| P0317        | Playful Potato    | Oily Skin       | 100         | 225/-        |
| P0318        | Ready to Bloom    | Acne Prone Skin | 100         | 225/-        |
| P0319        | Rich Papaya       | All skin        | 100         | 225/-        |
| P0320        | Sacred Sandalwood | All skin        | 100         | 225/-        |
| P0321        | Serene Sandalwood | Oily Skin       | 100         | 225/-        |
| P0322        | Sheer Softness    | Normal Skin     | 100         | 225/-        |
| P0323        | Tantalizing Red   | All skin        | 100         | 225/-        |