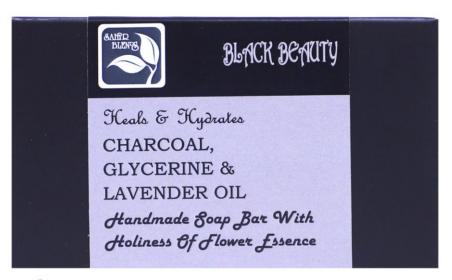

re purely synthetic. They are synthetically made chemicals found in most commercially offered skincare products. Fragrance oils are problematic because these compounds are drying and irritating to the skin, and are highly toxic, causing many other potentially serious health problems.

## Handmade Soaps with Flower Essences Our USP

The flower essences work extremely well with essential oils. They can be combined to create a soothing bathing experience that will support you immensely during the relaxing or rejuvenating process by bolstering positive vibrations, emotions and thoughts.

## OUR COLLECTION OF HANDMADE NATURAL SOAPS

With Essential Oils and Flower Essences

#### Soaps for Different Skin Types



**DRY SKIN** 



**OILY SKIN** 



ACNE PRONE SKIN



AGEING SKIN



NORMAL SKIN







**Very Dry Skin** 

## BLACK BEAUTY





**Oily Skin** 

## BOLD BLACK





**Normal Skin** 

## CAPRICIOUS COFFEE





#### **All Skin Types**

### COOL PHOOL





#### Acne-Prone Types

### ETHNIC EARTH





#### **All Skin Type**

## GENTLE TOUCH





#### **Dry Skin**

### GIFTED GREEN





#### **All Skin Type**

### GLOWING GREEN



#### **All Skin Types**

### GREEN GALORE

P0309



Smoothens & Rejuvenates NEEM, GOAT MILK & LAVENDER OIL Handmade Soap Bar With Holiness of Flower Essence





#### **All Skin Types**

### HEAVEN HYDRATION





#### **Ageing Skin**

### KESAR CHARISMA





**Oily Skin** 

### MORNING PUNCH





# **Oily Skin** NATURE FRESH P0313





**Normal Skin** 

## PAPAYA PROTECTION





#### **Dry Skin**

## PEACEFUL POTATO





# **Oily Skin** PLACID PAPAYA