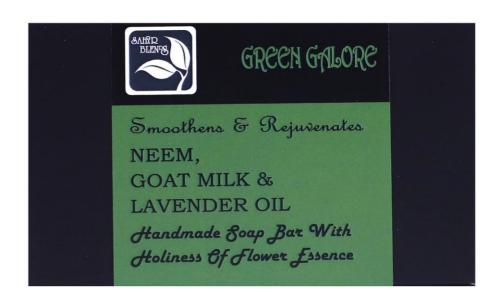

### GREEN GALORE

P0309

Smoothens & Rejuvenates NEEM, GOAT MILK & LAVENDER OIL Handmade Soap Bar With Holiness of Flower Essence

#### **All Skin Types**