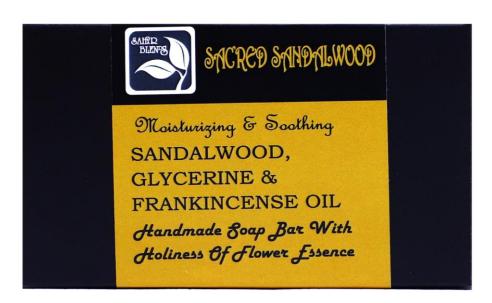

#### SACRED SANDALWOOD

**Oily Skin** 

| Product Code | Product Name      | Use             | Size (in g) | Price (in ₹) |
|--------------|-------------------|-----------------|-------------|--------------|
| P0316        | Placid Papaya     | Oily Skin       | 100         | 225/-        |
| P0317        | Playful Potato    | Oily Skin       | 100         | 225/-        |
| P0318        | Ready to Bloom    | Acne Prone Skin | 100         | 225/-        |
| P0319        | Rich Papaya       | All skin        | 100         | 225/-        |
| P0320        | Sacred Sandalwood | All skin        | 100         | 225/-        |
| P0321        | Serene Sandalwood | Oily Skin       | 100         | 225/-        |
| P0322        | Sheer Softness    | Normal Skin     | 100         | 225/-        |
| P0323        | Tantalizing Red   | All skin        | 100         | 225/-        |