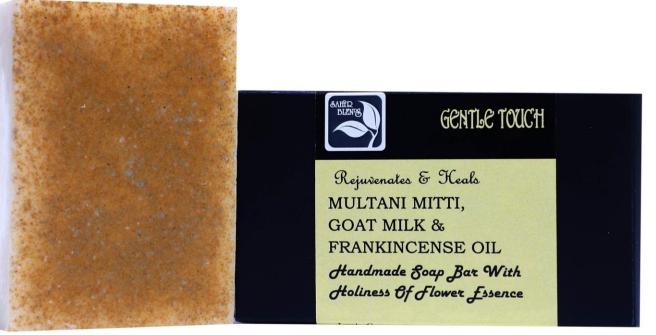

re highly toxic, causing many other potentially serious health problems.

## Handmade Soaps with Flower Essences Our USP

The flower essences work extremely well with essential oils. They can be combined to create a soothing bathing experience that will support you immensely during the relaxing or rejuvenating process by bolstering positive vibrations, emotions and thoughts.

## OUR COLLECTION OF HANDMADE NATURAL SOAPS

With Essential Oils and Flower Essences

#### Soaps for Different Skin Types



**DRY SKIN** 



**OILY SKIN** 



ACNE PRONE SKIN



AGEING SKIN



NORMAL SKIN







**Very Dry Skin** 

## BLACK BEAUTY





**Oily Skin** 

## BOLD BLACK





**Normal Skin** 

## CAPRICIOUS COFFEE





#### **All Skin Types**

### COOL PHOOL





#### Acne-Prone Types

### ETHNIC EARTH





#### **All Skin Type**

## GENTLE TOUCH





#### **Dry Skin**

### GIFTED GREEN





#### **All Skin Type**

### GLOWING GREEN



#### **All Skin Types**

### GREEN GALORE

P0309



Smoothens & Rejuvenates NEEM, GOAT MILK & LAVENDER OIL Handmade Soap Bar With Holiness of Flower Essence





#### **All Skin Types**

### HEAVEN HYDRATION





#### **Ageing Skin**

### KESAR CHARISMA





**Oily Skin** 

### MORNING PUNCH





# **Oily Skin** NATURE FRESH P0313





**Normal Skin** 

## PAPAYA PROTECTION





#### **Dry Skin**

## PEACEFUL POTATO





# **Oily Skin** PLACID PAPAYA P0316





## Oily Skin

## PLAYFUL POTATO





## **Acne-Prone** Skin **READY TO** BLOOM P0318





#### **All Skin Types**

## RICH PAPAYA





#### **Oily Skin**

#### SACRED SANDALWOOD





**Oily Skin** 

##