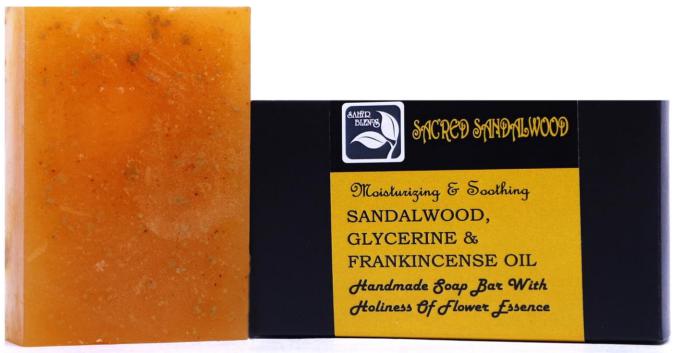

#### SACRED SANDALWOOD

**Oily Skin** 

| Product Code | Product Name      | Use             | Size (in g) | Price (in ₹) |
|--------------|-------------------|-----------------|-------------|--------------|
| P0316        | Placid Papaya     | Oily Skin       | 100         | 225/-        |
| P0317        | Playful Potato    | Oily Skin       | 100         | 225/-        |
| P0318        | Ready to Bloom    | Acne Prone Skin | 100         | 225/-        |
| P0319        | Rich Papaya       | All skin        | 100         | 225/-        |
| P0320        | Sacred Sandalwood | All skin        | 100         | 225/-        |
| P0321        | Serene Sandalwood | Oily Skin       | 100         | 225/-        |
| P0322        | Sheer Softness    | Normal Skin     | 100         | 225/-        |
| P0323        | Tantalizing Red   | All skin        | 100         | 225/-        |