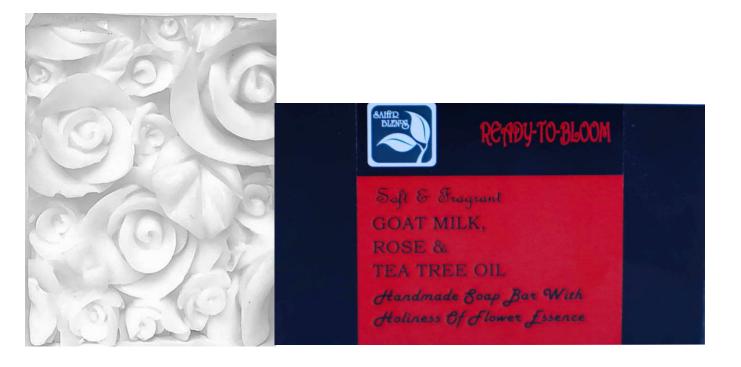

## **Acne-Prone** Skin **READY TO** BLOOM P0318

| Product Code | Product Name      | Use             | Size (in g) | Price (in ₹) |
|--------------|-------------------|-----------------|-------------|--------------|
| P0316        | Placid Papaya     | Oily Skin       | 100         | 225/-        |
| P0317        | Playful Potato    | Oily Skin       | 100         | 225/-        |
| P0318        | Ready to Bloom    | Acne Prone Skin | 100         | 225/-        |
| P0319        | Rich Papaya       | All skin        | 100         | 225/-        |
| P0320        | Sacred Sandalwood | All skin        | 100         | 225/-        |
| P0321        | Serene Sandalwood | Oily Skin       | 100         | 225/-        |
| P0322        | Sheer Softness    | Normal Skin     | 100         | 225/-        |
| P0323        | Tantalizing Red   | All skin        | 100         | 225/-        |