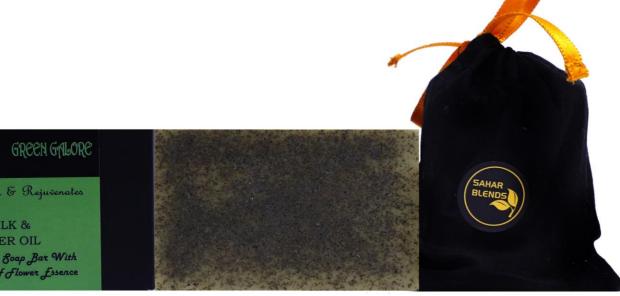

### GREEN GALORE

P0309

Smoothens & Rejuvenates NEEM, GOAT MILK & LAVENDER OIL Handmade Soap Bar With Holiness of Flower Essence