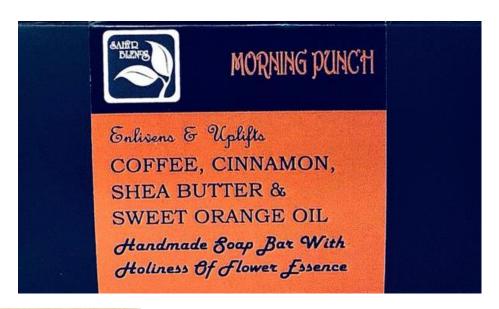

LLECTION OF HANDMADE NATURAL SOAPS

With Essential Oils and Flower Essences

#### Soaps for Different Skin Types



**DRY SKIN** 



**OILY SKIN** 



ACNE PRONE SKIN



AGEING SKIN



NORMAL SKIN







**Very Dry Skin** 

## BLACK BEAUTY





**Oily Skin** 

## BOLD BLACK





**Normal Skin** 

## CAPRICIOUS COFFEE





#### **All Skin Types**

### COOL PHOOL





#### Acne-Prone Types

### ETHNIC EARTH





#### **All Skin Type**

## GENTLE TOUCH





#### **Dry Skin**

### GIFTED GREEN





#### **All Skin Type**

### GLOWING GREEN



#### **All Skin Types**

### GREEN GALORE

P0309



Smoothens & Rejuvenates NEEM, GOAT MILK & LAVENDER OIL Handmade Soap Bar With Holiness of Flower Essence





#### **All Skin Types**

### HEAVEN HYDRATION





#### **Ageing Skin**

### KESAR CHARISMA





**Oily Skin** 

### MORNING PUNCH





# **Oily Skin** NATURE FRESH P0313





**Normal Skin** 

## PAPAYA PROTECTION





#### **Dry Skin**

## PEACEFUL POTATO





# **Oily Skin** PLACID PAPAYA P0316





## Oily Skin

## PLAYFUL POTATO





## **Acne-Prone** Skin **READY TO** BLOOM P0318





#### **All Skin Types**

## RICH PAPAYA





#### **Oily Skin**

#### SACRED SANDALWOOD





**Oily Skin** 

#### SERENE SANDALWOOD





#### **Normal Skin**

#### SHEER SOFTNESS



Handmade Soap Bar With Holiness Of Flower Lisence



**All Skin Types** 

#### TANTALIZING RED

#### Price List

| Product Code | Product Name      | Use             | Size (in g) | Price (in ₹) |
|--------------|-------------------|-----------------|-------------|--------------|
| P0301        | Black Beauty      |