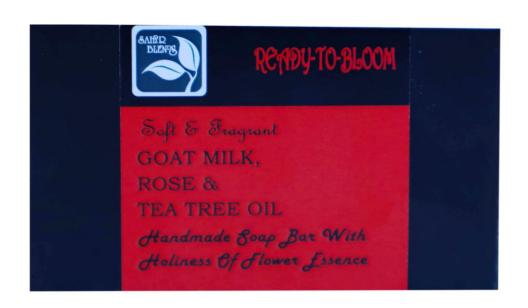

## **Acne-Prone** Skin **READY TO** BLOOM P0318

| Product Code | Product Name      | Use             | Size (in g) | Price (in ₹) |
|--------------|-------------------|-----------------|-------------|--------------|
| P0316        | Placid Papaya     | Oily Skin       | 100         | 225/-        |
| P0317        | Playful Potato    | Oily Skin       | 100         | 225/-        |
| P0318        | Ready to Bloom    | Acne Prone Skin | 100         | 225/-        |
| P0319        | Rich Papaya       | All skin        | 100         | 225/-        |
| P0320        | Sacred Sandalwood | All skin        | 100         | 225/-        |
| P0321        | Serene Sandalwood | Oily Skin       | 100         | 225/-        |
| P0322        | Sheer Softness    | Normal Skin     | 100         | 225/-        |
| P0323        | Tantalizing Red   | All skin        | 100         | 225/-        |